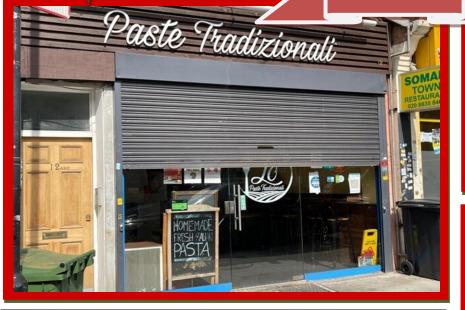

### SHOP TO RENT Gleneagle Road, Streatham, SW16

Crown Lets 4u are proud to present an A3/A5 use commercial premises with remote electric shutters, new glass front and comes with fixtures and fittings. This premises was newly decorated and it is in an excellent condition and has the benefit of a prominent position. This premise is on the market for £1,166.66 per month and the premium is £30,000. The current lease had started from May 2019 and expires on the 2031. This premises offers excellent passing trade and situated amongst all local shops and all Streatham High Road Shops. The premises measures 419.793 sq ft and had been newly refurbished few years ago with a new combi boiler, tiled flooring throughout and has gas and electric to the property and further benefits includes front customer area, front counter and rear kitchen, further at the rear there is also a stock room, WC room and a small Office room.

Located on a busy Gleneagle/Streatham High Road and also serve the surrounding area making it easily accessible to many buses and are within close proximity to Streatham British Rail Station.