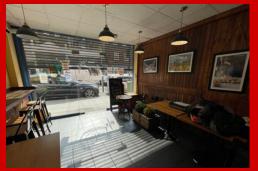

### SHOP TO RENT Gleneagle Road, Streatham, SW16

Crown Lets 4u are proud to present an A3/A5 use commercial premises with remote electric shutters, new glass front and comes with fixtures and fittings. This premises was newly decorated and it is in an excellent condition and has the benefit of a prominent position. This premise is on the market for £1,166.66 per month and the premium is £30,000. The current lease had started from May 2019 and expires on the 2031. This premises offers excellent passing trade and situated amongst all local shops and all Streatham High Road Shops. The premises measures 419.793 sq ft and had been newly refurbished few years ago with a new combi boiler, tiled flooring throughout and has gas and electric to the property and further benefits includes front customer area, front counter and rear kitchen, further at the rear there is also a stock room, WC room and a small Office room.