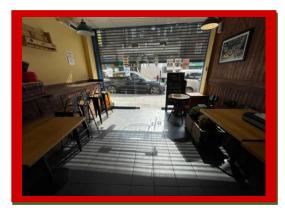

### SHOP TO RENT Gleneagle Road, Streatham, SW16

Crown Lets 4u are proud to present an A3/A5 use commercial premises with remote electric shutters, new glass front and comes with fixtures and fittings. This premises was newly decorated and it is in an excellent condition and has the benefit of a prominent position. This premise is on the market for £1,166.66 per month and the premium is £30,000. The current lease had started from May 2019 and expires on the 2031. This premises offers excellent passing trade and situated amongst all local shops and all Streatham High Road Shops. The premises measures 419.793 sq ft and had been newly refurbished few years ago with a new combi boiler, tiled flooring throughout and has gas and electric to the property and further benefits includes front customer area, front counter and rear kitchen, further at the rear there is also a stock room, WC room and a small Office room.