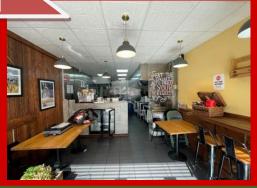

### SHOP TO RENT Gleneagle Road, Streatham, SW16

Crown Lets 4u are proud to present an A3/A5 use commercial premises with remote electric shutters, new glass front and comes with fixtures and fittings. This premises was newly decorated and it is in an excellent condition and has the benefit of a prominent position. This premise is on the market for £1,166.66 per month and the premium is £30,000. The current lease had started from May 2019 and expires on the 2031. This premises offers excellent passing trade and situated amongst all local shops and all Streatham High Road Shops. The premises measures 419.793 sq ft and had been newly refurbished few years ago with a new combi boiler, tiled flooring throughout and has gas and electric to the property and further benefits includes front customer area, front counter and rear kitchen, further at the rear there is also a stock room, WC room and a small Office room.