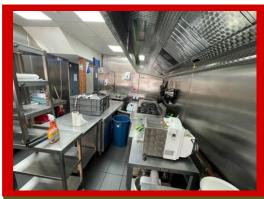

### SHOP TO RENT Gleneagle Road, Streatham, SW16

Crown Lets 4u are proud to present an A3/A5 use commercial premises with remote electric shutters, new glass front and comes with fixtures and fittings. This premises was newly decorated and it is in an excellent condition and has the benefit of a prominent position. This premise is on the market for £1,166.66 per month and the premium is £30,000. The current lease had started from May 2019 and expires on the 2031. This premises offers excellent passing trade and situated amongst all local shops and all Streatham High Road Shops. The premises measures 419.793 sq ft and had been newly refurbished few years ago with a new combi boiler, tiled flooring throughout and has gas and electric to the property and further benefits includes front customer area, front counter and rear kitchen, further at the rear there is also a stock room, WC room and a small Office room.