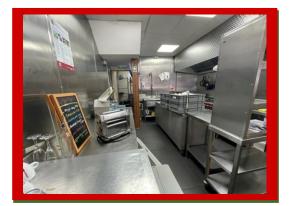

### SHOP TO RENT Gleneagle Road, Streatham, SW16

Crown Lets 4u are proud to present an A3/A5 use commercial premises with remote electric shutters, new glass front and comes with fixtures and fittings. This premises was newly decorated and it is in an excellent condition and has the benefit of a prominent position. This premise is on the market for £1,166.66 per month and the premium is £30,000. The current lease had started from May 2019 and expires on the 2031. This premises offers excellent passing trade and situated amongst all local shops and all Streatham High Road Shops. The premises measures 419.793 sq ft and had been newly refurbished few years ago with a new combi boiler, tiled flooring throughout and has gas and electric to the property and further benefits includes front customer area, front counter and rear kitchen, further at the rear there is also a stock room, WC room and a small Office room.