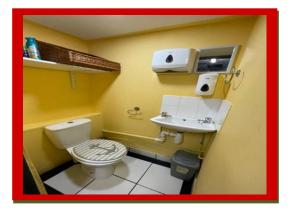

### SHOP TO RENT Gleneagle Road, Streatham, SW16

Crown Lets 4u are proud to present an A3/A5 use commercial premises with remote electric shutters, new glass front and comes with fixtures and fittings. This premises was newly decorated and it is in an excellent condition and has the benefit of a prominent position. This premise is on the market for £1,166.66 per month and the premium is £30,000. The current lease had started from May 2019 and expires on the 2031. This premises offers excellent passing trade and situated amongst all local shops and all Streatham High Road Shops. The premises measures 419.793 sq ft and had been newly refurbished few years ago with a new combi boiler, tiled flooring throughout and has gas and electric to the property and further benefits includes front customer area, front counter and rear kitchen, further at the rear there is also a stock room, WC room and a small Office room.