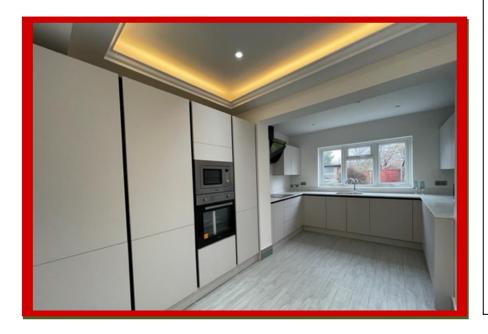

The fully fitted open plan luxury kitchen has an integrated washing machine, black electric cooker, tall electric oven and microwave oven, black extractor fan and integrated tall fridge/freezer. This designer kitchen has a white slick style units with quartz splash back with a matching white quartz worktop.