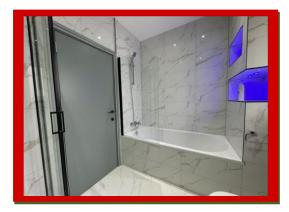

The luxury batroom on the second floor has an extractor fan, marble effect white and grey floor and wall tiles, bathtub with above power shower with shower glass door, walls with storage spaces with blue LED lights and a separate shower with black finish style with shower mixtures and a large shower head, Blue LED lights outside the bath area, designer hand wash basin with wall mounted cabinet, low level WC with push button and a chrome towel radiator.

This outstanding bathroom is so exciting, we guarantee that you will be spending more time in this beautiful bathroom than any other part of this house!

The open plan lounge/diner has a dropped down double side ceilings with white LED lights around the ceiling, a patio door leading to a beautiful landscape rear garden with a shed.