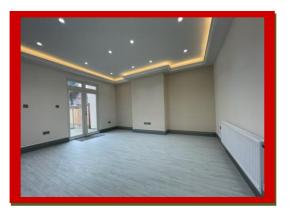

This outstanding bathroom is so exciting, we guarantee that you will be spending more time in this beautiful bathroom than any other part of this house!

The open plan lounge/diner has a dropped down double side ceilings with white LED lights around the ceiling, a patio door leading to a beautiful landscape rear garden with a shed.

Separate front spacious reception room has a dropped down double side ceilings with white LED lights around the ceiling

The property further benefits from heat/smoke alarm, electric central heating, double glazed windows, designer doors/handles, wooden flooring throughout upstairs and downstairs.