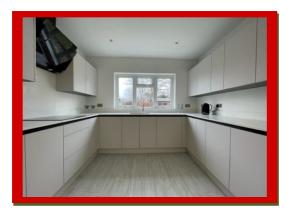

The fully fitted open plan luxury kitchen has an integrated washing machine, black electric cooker, tall electric oven and microwave oven, black extractor fan and integrated tall fridge/freezer. This designer kitchen has a white slick style units with quartz splash back with a matching white quartz worktop.