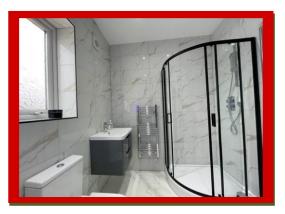

The luxury batroom on the second floor has an extractor fan, marble effect white and grey floor and wall tiles, bathtub with above power shower with shower glass door, walls with storage spaces with blue LED lights and a separate shower with black finish style with shower mixtures and a large shower head, Blue LED lights outside the bath area, designer hand wash basin with wall mounted cabinet, low level WC with push button and a chrome towel radiator.