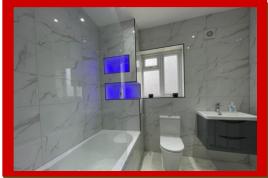

The luxury batroom on the second floor has an extractor fan, marble effect white and grey floor and wall tiles, bathtub with above power shower with shower glass door, walls with storage spaces with blue LED lights and a separate shower with black finish style with shower mixtures and a large shower head, Blue LED lights outside the bath area, designer hand wash basin with wall mounted cabinet, low level WC with push button and a chrome towel radiator.

This outstanding bathroom is so exciting, we guarantee that you will be spending more time in this beautiful bathroom than any other part of this house!

The open plan lounge/diner has a dropped down double side ceilings with white LED lights around the ceiling, a patio door leading to a beautiful landscape rear garden with a shed.