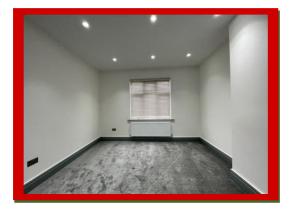

Separate front spacious reception room has a dropped down double side ceilings with white LED lights around the ceiling

The property further benefits from heat/smoke alarm, electric central heating, double glazed windows, designer doors/handles, wooden flooring throughout upstairs and downstairs.