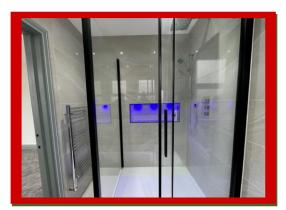

The luxury batroom on the second floor has an extractor fan, marble effect white and grey floor and wall tiles, bathtub with above power shower with shower glass door, walls with storage spaces with blue LED lights and a separate shower with black finish style with shower mixtures and a large shower head, Blue LED lights outside the bath area, designer hand wash basin with wall mounted cabinet, low level WC with push button and a chrome towel radiator.

This outstanding bathroom is so exciting, we guarantee that you will be spending more time in this beautiful bathroom than any other part of this house!

The open plan lounge/diner has a dropped down double side ceilings with white LED lights around the ceiling, a patio door leading to a beautiful landscape rear garden with a shed.