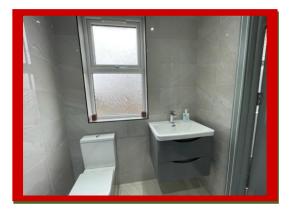

The luxury batroom on the second floor has an extractor fan, marble effect white and grey floor and wall tiles, bathtub with above power shower with shower glass door, walls with storage spaces with blue LED lights and a separate shower with black finish style with shower mixtures and a large shower head, Blue LED lights outside the bath area, designer hand wash basin with wall mounted cabinet, low level WC with push button and a chrome towel radiator.