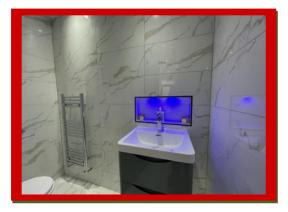

The luxury batroom on the second floor has an extractor fan, marble effect white and grey floor and wall tiles, bathtub with above power shower with shower glass door, walls with storage spaces with blue LED lights and a separate shower with black finish style with shower mixtures and a large shower head, Blue LED lights outside the bath area, designer hand wash basin with wall mounted cabinet, low level WC with push button and a chrome towel radiator.

This outstanding bathroom is so exciting, we guarantee that you will be spending more time in this beautiful bathroom than any other part of this house!

The open plan lounge/diner has a dropped down double side ceilings with white LED lights around the ceiling, a patio door leading to a beautiful landscape rear garden with a shed.