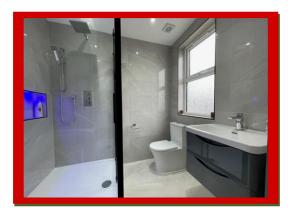

The luxury batroom on the second floor has an extractor fan, marble effect white and grey floor and wall tiles, bathtub with above power shower with shower glass door, walls with storage spaces with blue LED lights and a separate shower with black finish style with shower mixtures and a large shower head, Blue LED lights outside the bath area, designer hand wash basin with wall mounted cabinet, low level WC with push button and a chrome towel radiator.

This outstanding bathroom is so exciting, we guarantee that you will be spending more time in this beautiful bathroom than any other part of this house!

The open plan lounge/diner has a dropped down double side ceilings with white LED lights around the ceiling, a patio door leading to a beautiful landscape rear garden with a shed.