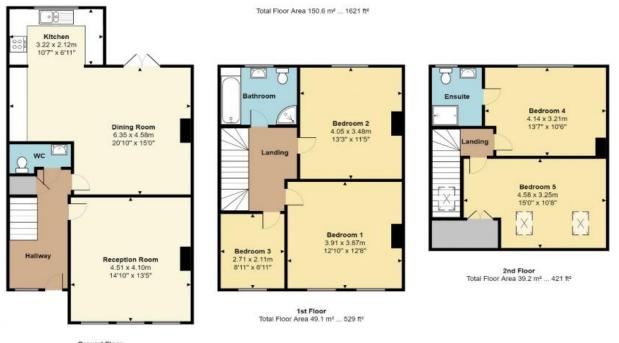

This amazing modern high spec property comprises a spacious two double bedrooms and a generous size single bedroom on the second floor another spacious double bedroom with luxury en-suite shower room and another generous size single bedroom with storage spaces on the third floor.

### **FLOOR PLANS**

Ground Floor Total Floor Area 60.5 m<sup>2</sup> ... 651 ft<sup>3</sup>

Measurements are approximate, not to scale and for illustrative purposes only. www.essentialpropertymarketing.com