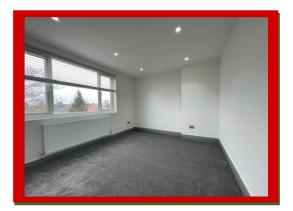

Separate front spacious reception room has a dropped down double side ceilings with white LED lights around the ceiling

The property further benefits from heat/smoke alarm, electric central heating, double glazed windows, designer doors/handles, wooden flooring throughout upstairs and downstairs.