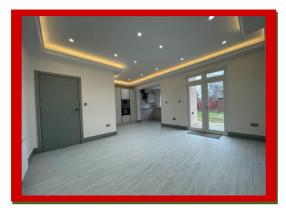

This outstanding bathroom is so exciting, we guarantee that you will be spending more time in this beautiful bathroom than any other part of this house!

The open plan lounge/diner has a dropped down double side ceilings with white LED lights around the ceiling, a patio door leading to a beautiful landscape rear garden with a shed.

Separate front spacious reception room has a dropped down double side ceilings with white LED lights around the ceiling

The property further benefits from heat/smoke alarm, electric central heating, double glazed windows, designer doors/handles, wooden flooring throughout upstairs and downstairs.