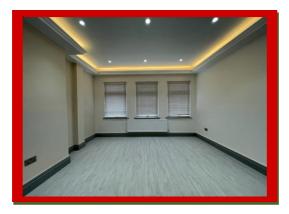

Separate front spacious reception room has a dropped down double side ceilings with white LED lights around the ceiling

The property further benefits from heat/smoke alarm, electric central heating, double glazed windows, designer doors/handles, wooden flooring throughout upstairs and downstairs.