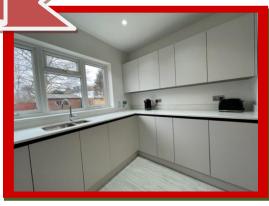

The fully fitted open plan luxury kitchen has an integrated washing machine, black electric cooker, tall electric oven and microwave oven, black extractor fan and integrated tall fridge/freezer. This designer kitchen has a white slick style units with quartz splash back with a matching white quartz worktop.