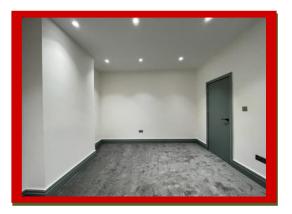

Separate front spacious reception room has a dropped down double side ceilings with white LED lights around the ceiling

The property further benefits from heat/smoke alarm, electric central heating, double glazed windows, designer doors/handles, wooden flooring throughout upstairs and downstairs.