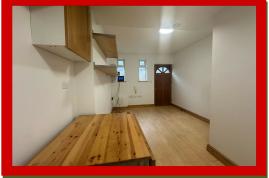

Step into the inviting open-plan living area, offering a comfortable space for relaxation and dining. The compact kitchenette features essential appliances, making meal preparation a breeze.

Adjacent to the main living area is a private bathroom, complete with modern fixtures and a refreshing shower, ensuring convenience and comfort.

With double glazed windows throughout, residents can enjoy a peaceful atmosphere while minimizing outside disturbances. The studio is adorned with laminate flooring, adding a touch of elegance to the space.