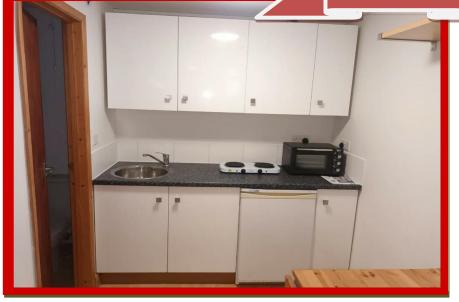

Step into the inviting open-plan living area, offering a comfortable space for relaxation and dining. The compact kitchenette features essential appliances, making meal preparation a breeze.

Adjacent to the main living area is a private bathroom, complete with modern fixtures and a refreshing shower, ensuring convenience and comfort.