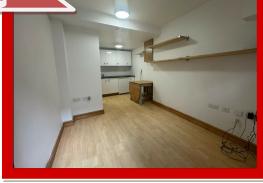

Step into the inviting open-plan living area, offering a comfortable space for relaxation and dining. The compact kitchenette features essential appliances, making meal preparation a breeze.

Adjacent to the main living area is a private bathroom, complete with modern fixtures and a refreshing shower, ensuring convenience and comfort.

With double glazed windows throughout, residents can enjoy a peaceful atmosphere while minimizing outside disturbances. The studio is adorned with laminate flooring, adding a touch of elegance to the space.