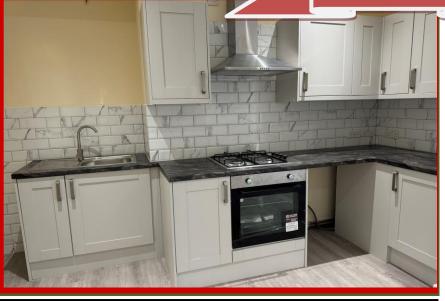

## 2 BEDROOM FLAT LONDON ROAD, CROYDON

Crown Lets 4u proudly introduces a freshly refurbished modern 2-bedroom flat with 2 bathrooms and a secured allocated parking space. This bright and spacious property on the 1st floor features two double bedrooms, including an en-suite shower room and an additional modern bathroom with a bathtub, above power shower, shower glass screen, hand wash basin, chrome towel radiator, and low flush WC. The open-plan lounge seamlessly merges with the fully fitted modern kitchen, complete with a gas cooker, oven, integrated tall fridge, freezer, and washing machine. This marvellous property boasts a new combi-boiler with gas central heating, double glazed windows, entry phone, and comes unfurnished. Situated on London Road near Croydon University Hospital (Mayday), this freshly refurbished flat offers additional benefits such as a secured key fob entry system and access to a roof terrace. Enjoying proximity to all transport links including buses, trams, and trains from West Croydon and Thornton Heath, this property is also conveniently close to a wide range of amenities, including the Whitgift and Centrale shopping Centre.

## **AVAILABLE NOW!**

- Modern 2 Bed Flat
- En-Suite Shower Room
- Open Plan Kitchen
- Modern Bathroom
- Gas Central Heating
- Double Glazed Windows
- Entry Phone
- Roof Terrace
- Allocated Parking Space
- Excellent Location
- Close to Croydon Town