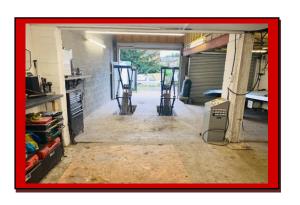

## **Garages For Sale Avon Path, South Croydon, CR2**

Crown Lets 4u Estate Agents are proud to present a Freehold Lock-Up Garage for sale In South Croydon Town Centre, access via main Brighton Road, opposite South Croydon Bus Garage. This premises has a securely gated front entrance with parking space for up to 4 cars at the front yard and has double shutters to enter into the main workshop. This unit comes with electric connections including lights and a hydraulic lift/ramp. This unit is currently being used as a car body Workshop and all mechanical repairs.