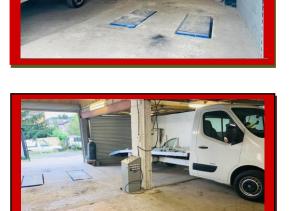

## **Garages For Sale Avon Path, South Croydon, CR2**

Crown Lets 4u Estate Agents are proud to present a Freehold Lock-Up Garage for sale In South Croydon Town Centre, access via main Brighton Road, opposite South Croydon Bus Garage. This premises has a securely gated front entrance with parking space for up to 4 cars at the front yard and has double shutters to enter into the main workshop. This unit comes with electric connections including lights and a hydraulic lift/ramp. This unit is currently being used as a car body Workshop and all mechanical repairs.