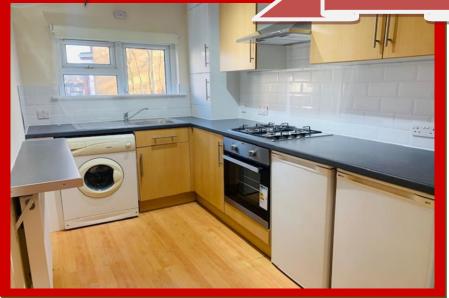

# 2 BED GROUND FLOOR MAISONETTE Penge Road, Anerley, London, SE20

Crown Lets 4u are proud to present a newly refurbished two bedroom ground floor maisonette. This unfurnished modern property has its own private entrance and has a rear garden. This marvellous flat comprises off one double bedroom with bay windows, one single bedroom, spacious lounge, separate fully fitted modern kitchen with gas cooker, electric oven, fridge and freezer. The modern family bathroom comes with three piece bath suites with attached shower, shower glass screen, chrome towel radiator and a mirror cabinet. The property benefits from two storage rooms, gas central heating, double glazed windows and laminated flooring throughout. Stone throw away from Harris Academy School, South Norwood Lake, Betts Park, Anerley Station, Norwood Junction Station and Harrington Road Tram Stop.

### **AVAILABLE NOW!**

- Newly Refurbished
- Two Bedrooms
- Ground Floor Maisonette
- Separate Modern Kitchen
- Spacious Lounge
- Modern Bathroom
- Fully Fitted Kitchen
- Two Storage Rooms
- Double Glazed Windows
- Gas Central Heating
- Fully Fitted Kitchen
- Laminated Flooring
- Rear Garden
- Unfurnished
- Close To Local Amenities