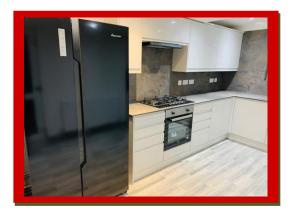

## Studio/Bedsit Dalmally Road, Croydon, CR0

Crown lets 4u Estate Agents are proud to present a newly refurbished luxury self-contained modern Studio/Bedsit on the first floor with most bills included, luxury en-suite shower room and open plan contemporary living space with private mini kitchenette, modern deco with three big windows with blinds and telephone entry system. There is also a luxury communal kitchen with modern integrated kitchen appliances including washing machine, microwave oven, gas cooker, oven and an American fridge/freezer. This property further benefits from double glazed windows, gas central heating, automatic communal lighting system, fire alarm system and wooden floorings throughout. Comes with communal rear garden and free on street parking. Located near Addiscombe Town Centre and East Croydon Station. Only a stone throw away to Blackhorse Lane Tram Stop and Addiscombe Tram Stop.

# **AVAILABLE NOW!**

- Newly Refurbished
- Modern Studio/Bedsit
- Furnished/Unfurnished
- Luxury En-suite Shower Room
- Separate Mini-Kitchenette
- Luxury Communal Kitchen
- Double Glazed Patio Door
- Gas Central Heating
- Auto Lighting System
- Fire Alarm System
- Wooden Flooring
- Ideal for Professional
- Free on Street Parking
- Shared Rear Garden
- Most Bills Included
- Close to Blackhorse Lane Tram
- Close to Addiscombe Tram
- Close to East Croydon Station