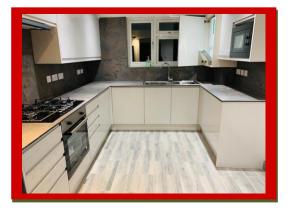

## Studio/Bedsit Dalmally Road, Croydon, CR0

Crown lets 4u Estate Agents are proud to present a newly refurbished luxury self-contained modern Studio/Bedsit on the first floor with most bills included, luxury en-suite shower room and open plan contemporary living space with private mini kitchenette, modern deco with three big windows with blinds and telephone entry system. There is also a luxury communal kitchen with modern integrated kitchen appliances including washing machine, microwave oven, gas cooker, oven and an American fridge/freezer. This property further benefits from double glazed windows, gas central heating, automatic communal lighting system, fire alarm system and wooden floorings throughout. Comes with communal rear garden and free on street parking. Located near Addiscombe Town Centre and East Croydon Station. Only a stone throw away to Blackhorse Lane Tram Stop and Addiscombe Tram Stop.

# **AVAILABLE NOW!**

- Newly Refurbished
- Modern Studio/Bedsit
- Furnished/Unfurnished
- Luxury En-suite Shower Room
- Separate Mini-Kitchenette
- Luxury Communal Kitchen
- Double Glazed Patio Door
- Gas Central Heating
- Auto Lighting System
- Fire Alarm System
- Wooden Flooring
- Ideal for Professional
- Free on Street Parking
- Shared Rear Garden
- Most Bills Included
- Close to Blackhorse Lane Tram
- Close to Addiscombe Tram
- Close to East Croydon Station