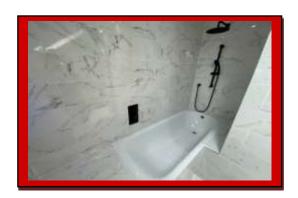

The luxury bathroom on the second floor has a skylight window, bathroom extractor fan, slim line wall mirror with white Line LED strip, marble effect white and grey floor and wall tiles, bathtub with above power shower with black finish mixture taps with shower mixtures and a large black shower head, Blue LED lights outside the bath area, designer built-in hand wash basin with black mixture taps with matching black double draws to the side with blue LED light and black single bottom draw, wall mounted floating low level WC with black push button on the wall and a black towel radiator.

The luxury en-suite shower room comes with extractor fan, black shower door frame with matching above power shower with black finish mixture taps, black shower mixtures and a large black shower head. There is a black designer round wall mirror with white LED light, designer wall hung hand wash basin and cabinet with black mixture taps with matching black double draws to the side with blue LED light, wall mounted floating low level WC with black push button on the wall, black towel radiator and marble effect white and grey wall tiles with matching marble effect white and brown floor tiles.