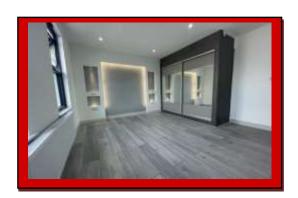

This amazing modern high spec property comprises a master double bedroom with Juliet balcony on the second floor, designer double glazed aluminium grey window with tinted glass, radiator, built in double wardrobe with sliding mirrors doors and inside LED light. The bedside designer feature wall units has a unique modern design with side and boarder LED lights and USB sockets.

The second double bedroom on the first floor comes with double glazed aluminium grey patio door with tinted glass leading to a huge balcony/roof terrace that allow a large amount of light into your bedroom. The balcony also serves as an outdoor room, granting access to fresh air and views. There is an additional double glazed aluminium grey window with tinted glass, radiator, built in double wardrobe with sliding mirrors doors and inside LED light. The bedside designer feature wall units has a unique modern design with side and boarder LED lights and USB sockets.

The third double bedroom on the first floor comes with two double glazed aluminium grey window with tinted glass, radiator, built in double wardrobe with sliding mirrors doors and inside LED light. The bedside designer feature wall units has a unique modern design with side and boarder LED lights and USB sockets.