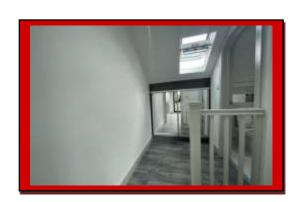

On the first floor hallway there is a built in wall art screen feature with inside LED light.

Also on all hallways and stairs there are wall mounted LED night lights with night sensor mode.

The open plan lounge/diner has a dropped down double side ceilings with white LED lights around the ceiling with remote/mobile compatible, a huge fixed rooflight allow a large amount of light into your diner and it's all about bringing the outside in. There are two wall mounted designer radiators, marble effect white and brown floor tiles throughout the ground floor and wall to wall designer double glazed aluminium grey bi-folding doors leading to a beautiful landscape rear garden.