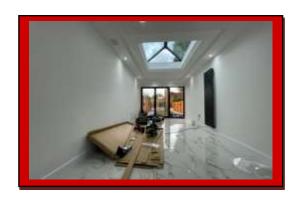

On the first floor hallway there is a built in wall art screen feature with inside LED light.

Also on all hallways and stairs there are wall mounted LED night lights with night sensor mode.

The open plan lounge/diner has a dropped down double side ceilings with white LED lights around the ceiling with remote/mobile compatible, a huge fixed rooflight allow a large amount of light into your diner and it's all about bringing the outside in. There are two wall mounted designer radiators, marble effect white and brown floor tiles throughout the ground floor and wall to wall designer double glazed aluminium grey bi-folding doors leading to a beautiful landscape rear garden.