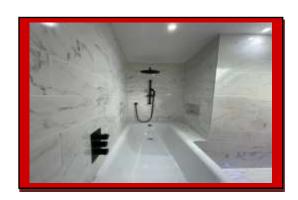

The luxury bathroom on the second floor has a skylight window, bathroom extractor fan, slim line wall mirror with white Line LED strip, marble effect white and grey floor and wall tiles, bathtub with above power shower with black finish mixture taps with shower mixtures and a large black shower head, Blue LED lights outside the bath area, designer built-in hand wash basin with black mixture taps with matching black double draws to the side with blue LED light and black single bottom draw, wall mounted floating low level WC with black push button on the wall and a black towel radiator.

The luxury en-suite shower room comes with extractor fan, black shower door frame with matching above power shower with black finish mixture taps, black shower mixtures and a large black shower head. There is a black designer round wall mirror with white LED light, designer wall hung hand wash basin and cabinet with black mixture taps with matching black double draws to the side with blue LED light, wall mounted floating low level WC with black push button on the wall, black towel radiator and marble effect white and grey wall tiles with matching marble effect white and brown floor tiles.