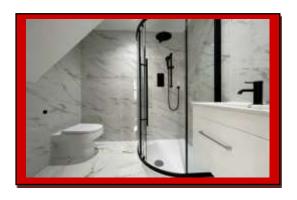

The luxury bathroom on the second floor has a skylight window, bathroom extractor fan, slim line wall mirror with white Line LED strip, marble effect white and grey floor and wall tiles, bathtub with above power shower with black finish mixture taps with shower mixtures and a large black shower head, Blue LED lights outside the bath area, designer built-in hand wash basin with black mixture taps with matching black double draws to the side with blue LED light and black single bottom draw, wall mounted floating low level WC with black push button on the wall and a black towel radiator.

This outstanding bathroom is so exciting, we guarantee that you will be spending more time in this beautiful bathroom than any other part of this house!

On the second floor hallway there is also a built in double storage space with sliding mirrors doors and inside LED light.