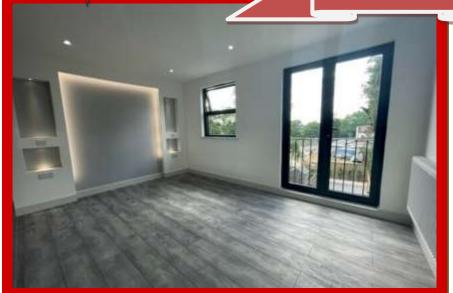

The second double bedroom on the first floor comes with double glazed aluminium grey patio door with tinted glass leading to a huge balcony/roof terrace that allow a large amount of light into your bedroom. The balcony also serves as an outdoor room, granting access to fresh air and views. There is an additional double glazed aluminium grey window with tinted glass, radiator, built in double wardrobe with sliding mirrors doors and inside LED light. The bedside designer feature wall units has a unique modern design with side and boarder LED lights and USB sockets.

On the first floor hallway there is a built in wall art screen feature with inside LED light.

Also on all hallways and stairs there are wall mounted LED night lights with night sensor mode.

The open plan lounge/diner has a dropped down double side ceilings with white LED lights around the ceiling with remote/mobile compatible, a huge fixed rooflight allow a large amount of light into your diner and it's all about bringing the outside in. There are two wall mounted designer radiators, marble effect white and brown floor tiles throughout the ground floor and wall to wall designer double glazed aluminium grey bi-folding doors leading to a beautiful landscape rear garden.