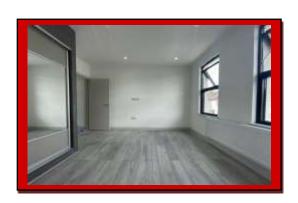

Separate front reception room with en-suite can be used as a reception room or as an additional 4<sup>th</sup> bedroom. This front room has a large designer double glazed aluminium grey window with tinted glass, radiator and marble effect white and brown floor tiles.