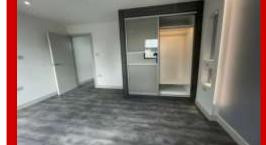

The third double bedroom on the first floor comes with two double glazed aluminium grey window with tinted glass, radiator, built in double wardrobe with sliding mirrors doors and inside LED light. The bedside designer feature wall units has a unique modern design with side and boarder LED lights and USB sockets.