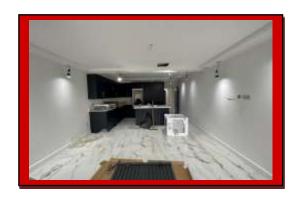

On the first floor hallway there is a built in wall art screen feature with inside LED light.

Also on all hallways and stairs there are wall mounted LED night lights with night sensor mode.

The open plan lounge/diner has a dropped down double side ceilings with white LED lights around the ceiling with remote/mobile compatible, a huge fixed rooflight allow a large amount of light into your diner and it's all about bringing the outside in. There are two wall mounted designer radiators, marble effect white and brown floor tiles throughout the ground floor and wall to wall designer double glazed aluminium grey bi-folding doors leading to a beautiful landscape rear garden.

This spacious rear garden has a unique water fountain in the middle with artificial grass and sides with paving slabs throughout. Both sides of the fences has lights and LED lights at the rear.

The fully fitted luxury kitchen has a dropped down side ceilings with white LED lights around the ceiling with remote/mobile compatible. This open plan kitchen has an integrated washing machine, gas cooker, tall electric oven and microwave oven, stainless steel extractor fan and integrated tall fridge/freezer. This designer kitchen has a blue slick style units with glass splash back with a white quartz worktop, a separate middle island has a small wine fridge, designer stainless steel kitchen sink with mixture taps.