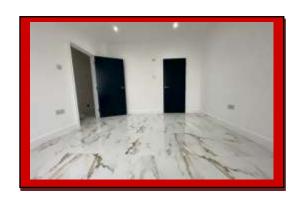

Separate front reception room with en-suite can be used as a reception room or as an additional 4<sup>th</sup> bedroom. This front room has a large designer double glazed aluminium grey window with tinted glass, radiator and marble effect white and brown floor tiles.