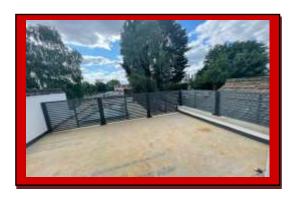

This spacious rear garden has a unique water fountain in the middle with artificial grass and sides with paving slabs throughout. Both sides of the fences has lights and LED lights at the rear.

The fully fitted luxury kitchen has a dropped down side ceilings with white LED lights around the ceiling with remote/mobile compatible. This open plan kitchen has an integrated washing machine, gas cooker, tall electric oven and microwave oven, stainless steel extractor fan and integrated tall fridge/freezer. This designer kitchen has a blue slick style units with glass splash back with a white quartz worktop, a separate middle island has a small wine fridge, designer stainless steel kitchen sink with mixture taps.