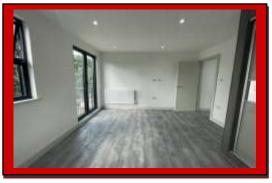

On the first floor hallway there is a built in wall art screen feature with inside LED light.

Also on all hallways and stairs there are wall mounted LED night lights with night sensor mode.

The open plan lounge/diner has a dropped down double side ceilings with white LED lights around the ceiling with remote/mobile compatible, a huge fixed rooflight allow a large amount of light into your diner and it's all about bringing the outside in. There are two wall mounted designer radiators, marble effect white and brown floor tiles throughout the ground floor and wall to wall designer double glazed aluminium grey bi-folding doors leading to a beautiful landscape rear garden.