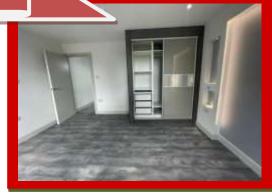

The third double bedroom on the first floor comes with two double glazed aluminium grey window with tinted glass, radiator, built in double wardrobe with sliding mirrors doors and inside LED light. The bedside designer feature wall units has a unique modern design with side and boarder LED lights and USB sockets.