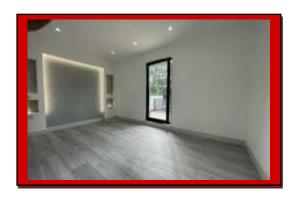

On the first floor hallway there is a built in wall art screen feature with inside LED light.

Also on all hallways and stairs there are wall mounted LED night lights with night sensor mode.

The open plan lounge/diner has a dropped down double side ceilings with white LED lights around the ceiling with remote/mobile compatible, a huge fixed rooflight allow a large amount of light into your diner and it's all about bringing the outside in. There are two wall mounted designer radiators, marble effect white and brown floor tiles throughout the ground floor and wall to wall designer double glazed aluminium grey bi-folding doors leading to a beautiful landscape rear garden.