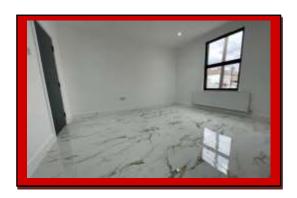

The property benefits from heat/smoke alarm, electric doorbell connection, gas central heating, designer double glazed aluminium grey windows with tinted glass, designer doors/handles, storage cupboard, wooden flooring throughout upstairs and marble effect white and brown floor tiles throughout the ground floor.

On the first floor hallway there is a built in wall art screen feature with inside LED light.

Also on all hallways and stairs there are wall mounted LED night lights with night sensor mode.

The open plan lounge/diner has a dropped down double side ceilings with white LED lights around the ceiling with remote/mobile compatible, a huge fixed rooflight allow a large amount of light into your diner and it's all about bringing the outside in. There are two wall mounted designer radiators, marble effect white and brown floor tiles throughout the ground floor and wall to wall designer double glazed aluminium grey bi-folding doors leading to a beautiful landscape rear garden.

The property further benefits from heat/smoke alarm, electric door bell connection, gas central heating, designer double glazed aluminium grey windows with tinted glass, designer doors/handles, storage cupboard, wooden flooring throughout upstairs and marble effect white and brown floor tiles throughout the ground floor.