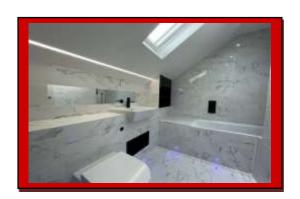

The luxury bathroom on the second floor has a skylight window, bathroom extractor fan, slim line wall mirror with white Line LED strip, marble effect white and grey floor and wall tiles, bathtub with above power shower with black finish mixture taps with shower mixtures and a large black shower head, Blue LED lights outside the bath area, designer built-in hand wash basin with black mixture taps with matching black double draws to the side with blue LED light and black single bottom draw, wall mounted floating low level WC with black push button on the wall and a black towel radiator.

This outstanding bathroom is so exciting, we guarantee that you will be spending more time in this beautiful bathroom than any other part of this house!

On the second floor hallway there is also a built in double storage space with sliding mirrors doors and inside LED light.