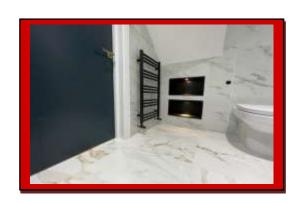

The luxury en-suite shower room comes with extractor fan, black shower door frame with matching above power shower with black finish mixture taps, black shower mixtures and a large black shower head. There is a black designer round wall mirror with white LED light, designer wall hung hand wash basin and cabinet with black mixture taps with matching black double draws to the side with blue LED light, wall mounted floating low level WC with black push button on the wall, black towel radiator and marble effect white and grey wall tiles with matching marble effect white and brown floor tiles.