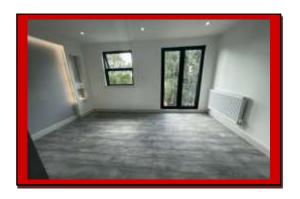

The second double bedroom on the first floor comes with double glazed aluminium grey patio door with tinted glass leading to a huge balcony/roof terrace that allow a large amount of light into your bedroom. The balcony also serves as an outdoor room, granting access to fresh air and views. There is an additional double glazed aluminium grey window with tinted glass, radiator, built in double wardrobe with sliding mirrors doors and inside LED light. The bedside designer feature wall units has a unique modern design with side and boarder LED lights and USB sockets.