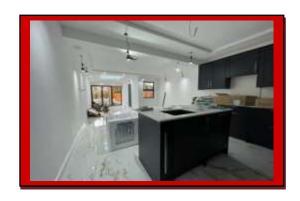

On the first floor hallway there is a built in wall art screen feature with inside LED light.

Also on all hallways and stairs there are wall mounted LED night lights with night sensor mode.

The open plan lounge/diner has a dropped down double side ceilings with white LED lights around the ceiling with remote/mobile compatible, a huge fixed rooflight allow a large amount of light into your diner and it's all about bringing the outside in. There are two wall mounted designer radiators, marble effect white and brown floor tiles throughout the ground floor and wall to wall designer double glazed aluminium grey bi-folding doors leading to a beautiful landscape rear garden.

This spacious rear garden has a unique water fountain in the middle with artificial grass and sides with paving slabs throughout. Both sides of the fences has lights and LED lights at the rear.

The fully fitted luxury kitchen has a dropped down side ceilings with white LED lights around the ceiling with remote/mobile compatible. This open plan kitchen has an integrated washing machine, gas cooker, tall electric oven and microwave oven, stainless steel extractor fan and integrated tall fridge/freezer. This designer kitchen has a blue slick style units with glass splash back with a white quartz worktop, a separate middle island has a small wine fridge, designer stainless steel kitchen sink with mixture taps.