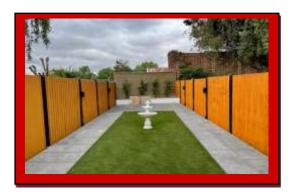

This spacious rear garden has a unique water fountain in the middle with artificial grass and sides with paving slabs throughout. Both sides of the fences has lights and LED lights at the rear.

The fully fitted luxury kitchen has a dropped down side ceilings with white LED lights around the ceiling with remote/mobile compatible. This open plan kitchen has an integrated washing machine, gas cooker, tall electric oven and microwave oven, stainless steel extractor fan and integrated tall fridge/freezer. This designer kitchen has a blue slick style units with glass splash back with a white quartz worktop, a separate middle island has a small wine fridge, designer stainless steel kitchen sink with mixture taps.