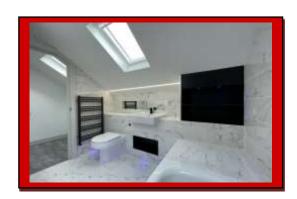

The luxury bathroom on the second floor has a skylight window, bathroom extractor fan, slim line wall mirror with white Line LED strip, marble effect white and grey floor and wall tiles, bathtub with above power shower with black finish mixture taps with shower mixtures and a large black shower head, Blue LED lights outside the bath area, designer built-in hand wash basin with black mixture taps with matching black double draws to the side with blue LED light and black single bottom draw, wall mounted floating low level WC with black push button on the wall and a black towel radiator.

This outstanding bathroom is so exciting, we guarantee that you will be spending more time in this beautiful bathroom than any other part of this house!

On the second floor hallway there is also a built in double storage space with sliding mirrors doors and inside LED light.