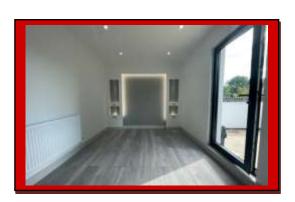

On the first floor hallway there is a built in wall art screen feature with inside LED light.

Also on all hallways and stairs there are wall mounted LED night lights with night sensor mode.

The open plan lounge/diner has a dropped down double side ceilings with white LED lights around the ceiling with remote/mobile compatible, a huge fixed rooflight allow a large amount of light into your diner and it's all about bringing the outside in. There are two wall mounted designer radiators, marble effect white and brown floor tiles throughout the ground floor and wall to wall designer double glazed aluminium grey bi-folding doors leading to a beautiful landscape rear garden.