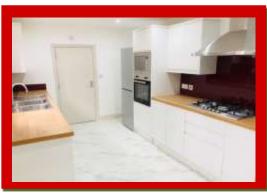

## BEDSIT WITH EN-SUITE WHITEHORSE RD, THORNTON HEATH

Crown lets 4u Estate Agents are proud to present a newly refurbished luxury house share, self-contained modern Bed Sit with luxury en-suite shower room and two split level open plan contemporary living spaces. This property comes fully furnished with all bills included & free internet access. There is a luxury communal kitchen with modern integrated kitchen appliances, utility area with washing machine and boiler room. As a bonus there is a separate communal dining area with dining table and chairs. There is also a communal rear garden. This property benefits from telephone entry system, double glazed windows, gas central heating and wooden flooring's throughout. Located in the heart of Thornton Heath, only a stone throw away from the Thornton Heath High Street and only 2 minutes' walk to Thornton Heath BR Station (Zone 4). It only takes 25 minutes from Thornton Heath BR Station to London Victoria Station and London Bridge Station. This property is on the doorstep to all transport links of buses, trains running regularly to central London and very close to a large range of amenities as well as the High Street shops, Thornton Heath Leisure Centre and close to Croydon.

- Newly Refurbished
- Modern Bedsit
- Second Floor
- En-suite Shower Room
- Shared Luxury Kitchen
- Shared Utility Room
- Double Glazed Windows
- Gas Central Heating
- Wooden Floorings
- Shared Garden
- Ideal for Professional
- Shared Dining Area
- 2 Minutes' Walk to Station
- Off High Street
- All Bills Included