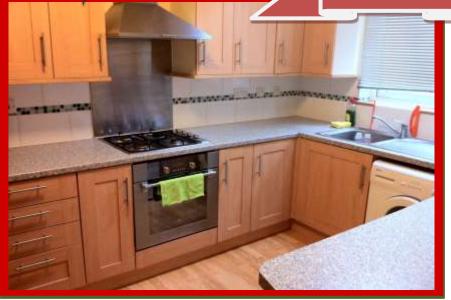

## 1 BEDROOM FLAT MANOR ROAD, WALLINGTON

Crown Lets 4u Estate Agents are proud to present this newly decorated ground floor modern flat. This property is located in a private residential area with access to communal garden. The property consists of one double bedroom, spacious lounge, separate modern kitchen with mini breakfast table and comes with all white goods. The bathroom has a bathtub with above shower, hand wash basin and WC. The property benefits from gas central heating, double glazed windows, telephone entry system, communal garden and laminated flooring throughout. This property is opposite Wallington British Rail station and only a stone throw away from Wallington Town Centre.

## **AVAILABLE NOW!**

- ✓ 1 Double Bedroom
- ✓ Newly Decorated
- ✓ Ground Floor
- ✓ Unfurnished
- ✓ Modern Kitchen
- ✓ Modern Bathroom
- ✓ Double Glazed Windows
- ✓ Gas Central Heating
- ✓ Telephone Entry system
- ✓ Opposite BR Station