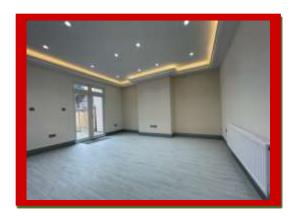

Separate front spacious reception room has a dropped down double side ceilings with white LED lights around the ceiling

The property further benefits from heat/smoke alarm, electric central heating, double glazed windows, designer doors/handles, wooden flooring throughout upstairs and downstairs.