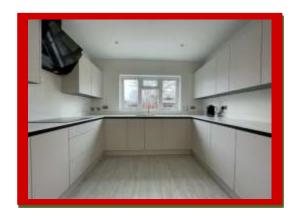

The fully fitted open plan luxury kitchen has an integrated washing machine, black electric cooker, tall electric oven and microwave oven, black extractor fan and integrated tall fridge/freezer. This designer kitchen has a white slick style units with quartz splash back with a matching white quartz worktop.