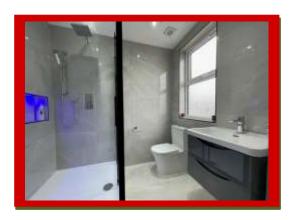

The luxury batroom on the second floor has an extractor fan, marble effect white and grey floor and wall tiles, bathtub with above power shower with shower glass door, walls with storage spaces with blue LED lights and a separate shower with black finish style with shower mixtures and a large shower head, Blue LED lights outside the bath area, designer hand wash basin with wall mounted cabinet, low level WC with push button and a chrome towel radiator.

This outstanding bathroom is so exciting, we guarantee that you will be spending more time in this beautiful bathroom than any other part of this house!

The open plan lounge/diner has a dropped down double side ceilings with white LED lights around the ceiling, a patio door leading to a beautiful landscape rear garden with a shed.