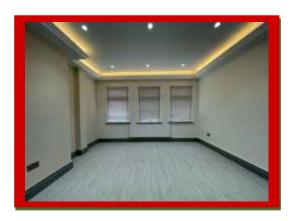

Separate front spacious reception room has a dropped down double side ceilings with white LED lights around the ceiling

The property further benefits from heat/smoke alarm, electric central heating, double glazed windows, designer doors/handles, wooden flooring throughout upstairs and downstairs.