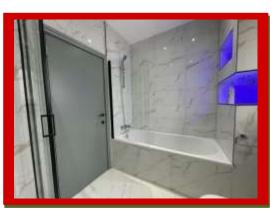

The luxury batroom on the second floor has an extractor fan, marble effect white and grey floor and wall tiles, bathtub with above power shower with shower glass door, walls with storage spaces with blue LED lights and a separate shower with black finish style with shower mixtures and a large shower head, Blue LED lights outside the bath area, designer hand wash basin with wall mounted cabinet, low level WC with push button and a chrome towel radiator.

This outstanding bathroom is so exciting, we guarantee that you will be spending more time in this beautiful bathroom than any other part of this house!

The open plan lounge/diner has a dropped down double side ceilings with white LED lights around the ceiling, a patio door leading to a beautiful landscape rear garden with a shed.