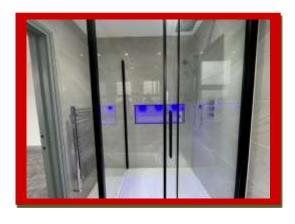

The luxury batroom on the second floor has an extractor fan, marble effect white and grey floor and wall tiles, bathtub with above power shower with shower glass door, walls with storage spaces with blue LED lights and a separate shower with black finish style with shower mixtures and a large shower head, Blue LED lights outside the bath area, designer hand wash basin with wall mounted cabinet, low level WC with push button and a chrome towel radiator.

This outstanding bathroom is so exciting, we guarantee that you will be spending more time in this beautiful bathroom than any other part of this house!

The open plan lounge/diner has a dropped down double side ceilings with white LED lights around the ceiling, a patio door leading to a beautiful landscape rear garden with a shed.