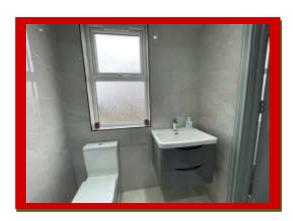

The luxury batroom on the second floor has an extractor fan, marble effect white and grey floor and wall tiles, bathtub with above power shower with shower glass door, walls with storage spaces with blue LED lights and a separate shower with black finish style with shower mixtures and a large shower head, Blue LED lights outside the bath area, designer hand wash basin with wall mounted cabinet, low level WC with push button and a chrome towel radiator.

This outstanding bathroom is so exciting, we guarantee that you will be spending more time in this beautiful bathroom than any other part of this house!

The open plan lounge/diner has a dropped down double side ceilings with white LED lights around the ceiling, a patio door leading to a beautiful landscape rear garden with a shed.