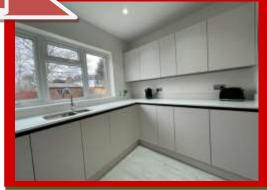

The fully fitted open plan luxury kitchen has an integrated washing machine, black electric cooker, tall electric oven and microwave oven, black extractor fan and integrated tall fridge/freezer. This designer kitchen has a white slick style units with quartz splash back with a matching white quartz worktop.