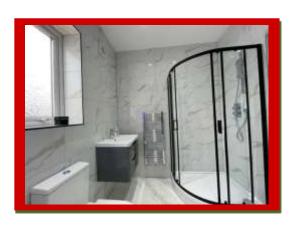

The luxury batroom on the second floor has an extractor fan, marble effect white and grey floor and wall tiles, bathtub with above power shower with shower glass door, walls with storage spaces with blue LED lights and a separate shower with black finish style with shower mixtures and a large shower head, Blue LED lights outside the bath area, designer hand wash basin with wall mounted cabinet, low level WC with push button and a chrome towel radiator.

This outstanding bathroom is so exciting, we guarantee that you will be spending more time in this beautiful bathroom than any other part of this house!

The open plan lounge/diner has a dropped down double side ceilings with white LED lights around the ceiling, a patio door leading to a beautiful landscape rear garden with a shed.