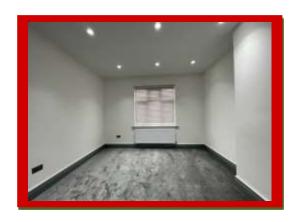

Separate front spacious reception room has a dropped down double side ceilings with white LED lights around the ceiling

The property further benefits from heat/smoke alarm, electric central heating, double glazed windows, designer doors/handles, wooden flooring throughout upstairs and downstairs.