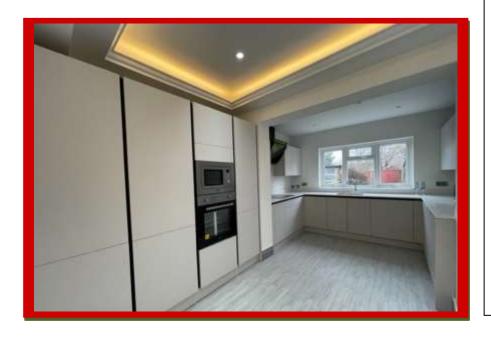

The fully fitted open plan luxury kitchen has an integrated washing machine, black electric cooker, tall electric oven and microwave oven, black extractor fan and integrated tall fridge/freezer. This designer kitchen has a white slick style units with quartz splash back with a matching white quartz worktop.