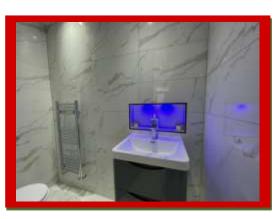

The luxury batroom on the second floor has an extractor fan, marble effect white and grey floor and wall tiles, bathtub with above power shower with shower glass door, walls with storage spaces with blue LED lights and a separate shower with black finish style with shower mixtures and a large shower head, Blue LED lights outside the bath area, designer hand wash basin with wall mounted cabinet, low level WC with push button and a chrome towel radiator.

This outstanding bathroom is so exciting, we guarantee that you will be spending more time in this beautiful bathroom than any other part of this house!

The open plan lounge/diner has a dropped down double side ceilings with white LED lights around the ceiling, a patio door leading to a beautiful landscape rear garden with a shed.