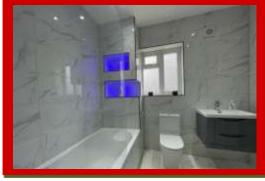

The luxury batroom on the second floor has an extractor fan, marble effect white and grey floor and wall tiles, bathtub with above power shower with shower glass door, walls with storage spaces with blue LED lights and a separate shower with black finish style with shower mixtures and a large shower head, Blue LED lights outside the bath area, designer hand wash basin with wall mounted cabinet, low level WC with push button and a chrome towel radiator.

This outstanding bathroom is so exciting, we guarantee that you will be spending more time in this beautiful bathroom than any other part of this house!

The open plan lounge/diner has a dropped down double side ceilings with white LED lights around the ceiling, a patio door leading to a beautiful landscape rear garden with a shed.