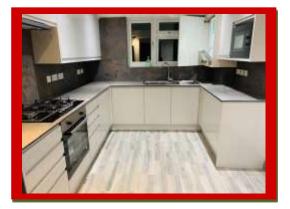

### Bedsit Dalmally Road, Croydon, CR0

Crown lets 4u Estate Agents are proud to present a newly refurbished luxury self-contained modern Bed-Sit on the second floor with all bills included, luxury en-suite shower room and open plan contemporary living space, modern deco with two big windows and telephone entry system. There is a luxury communal kitchen with modern integrated kitchen appliances including washing machine, microwave oven, gas cooker, oven and an American fridge/freezer This property further benefits from double glazed windows, gas central heating, automatic communal lighting system, fire alarm system and wooden floorings throughout. Comes with communal rear garden and free on street parking. Located near Addiscombe Town Centre and East Croydon Station. Only a stone throw away to Blackhorse Lane Tram Stop and Addiscombe Tram Stop.