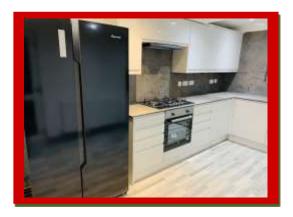

### Bedsit Dalmally Road, Croydon, CR0

Crown lets 4u Estate Agents are proud to present a newly refurbished luxury self-contained modern Bed-Sit on the second floor with all bills included, luxury en-suite shower room and open plan contemporary living space, modern deco with two big windows and telephone entry system. There is a luxury communal kitchen with modern integrated kitchen appliances including washing machine, microwave oven, gas cooker, oven and an American fridge/freezer This property further benefits from double glazed windows, gas central heating, automatic communal lighting system, fire alarm system and wooden floorings throughout. Comes with communal rear garden and free on street parking. Located near Addiscombe Town Centre and East Croydon Station. Only a stone throw away to Blackhorse Lane Tram Stop and Addiscombe Tram Stop.

# **AVAILABLE NOW!**

- Newly Refurbished
- Modern Bedsit
- Furnished/Unfurnished
- Luxury En-suite Shower Room
- Luxury Communal Kitchen
- Double Glazed Patio Door
- Gas Central Heating
- Auto Lighting System
- Fire Alarm System
- Wooden Flooring
- Ideal for Professional
- Free on Street Parking
- Shared Rear Garden
- All Bills Included
- Internet Included
- Close to Blackhorse Lane Tram
- Close to Addiscombe Tram
- Close to East Croydon Station