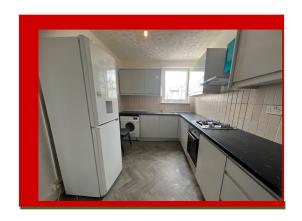

TO LET

Crown Lets 4u are proud to present this newly refurbished 3 bedroom split level flat with rear roof terrace. A bright and spacious property on the 1st and 2nd floor consists of three double bedrooms, modern bathroom with bathtub, above power shower, shower curtain screen, hand wash basin, and low flush WC. The separate fully fitted modern kitchen comes with gas cooker, electric oven, American style fridge/freezer and washing machine. This marvellous property benefits from combi-boiler, laminated flooring, gas central heating, double glazed windows and comes unfurnished or part furnished. This modern flat is situated on London Road near Croydon University Hospital (Mayday). Further benefits include rear roof terrace access and available now.

## **PART FURNISHED**

- Newly Refurbished
- 3 Bedrooms
- Roof Terrace
- Split Level Flat
- En-Suite Shower Room
- Modern Kitchen
- Modern Bathroom
- Gas Central Heating
- Double Glazed Windows
- Laminated Flooring
- Roof Terrace
- Excellent Location