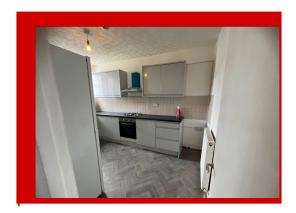

TO LET

Crown Lets 4u are proud to present this newly refurbished 3 bedroom split level flat with rear roof terrace. A bright and spacious property on the 1st and 2nd floor consists of three double bedrooms, modern bathroom with bathtub, above power shower, shower curtain screen, hand wash basin, and low flush WC. The separate fully fitted modern kitchen comes with gas cooker, electric oven, American style fridge/freezer and washing machine. This marvellous property benefits from combi-boiler, laminated flooring, gas central heating, double glazed windows and comes unfurnished or part furnished. This modern flat is situated on London Road near Croydon University Hospital (Mayday). Further benefits include rear roof terrace access and available now.

## **PART FURNISHED**

- Newly Refurbished
- 3 Bedrooms
- Roof Terrace
- Split Level Flat
- En-Suite Shower Room
- Modern Kitchen
- Modern Bathroom
- Gas Central Heating
- Double Glazed Windows
- Laminated Flooring
- Roof Terrace
- Excellent Location