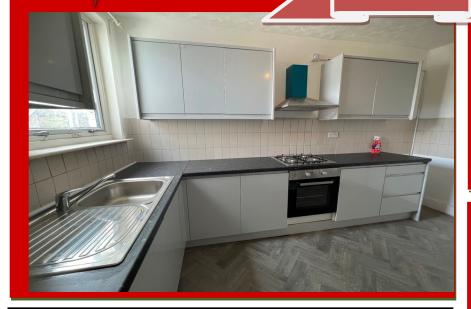

TO LET

Crown Lets 4u are proud to present this newly refurbished 3 bedroom split level flat with rear roof terrace. A bright and spacious property on the 1st and 2nd floor consists of three double bedrooms, modern bathroom with bathtub, above power shower, shower curtain screen, hand wash basin, and low flush WC. The separate fully fitted modern kitchen comes with gas cooker, electric oven, American style fridge/freezer and washing machine. This marvellous property benefits from combi-boiler, laminated flooring, gas central heating, double glazed windows and comes unfurnished or part furnished. This modern flat is situated on London Road near Croydon University Hospital (Mayday). Further benefits include rear roof terrace access and available now.

## **PART FURNISHED**

- Newly Refurbished
- 3 Bedrooms
- Roof Terrace
- Split Level Flat
- En-Suite Shower Room
- Modern Kitchen
- Modern Bathroom
- Gas Central Heating
- Double Glazed Windows
- Laminated Flooring
- Roof Terrace
- Excellent Location