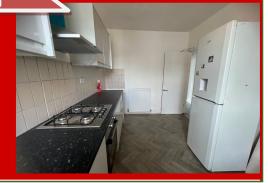

TO LET

Crown Lets 4u are proud to present this newly refurbished 3 bedroom split level flat with rear roof terrace. A bright and spacious property on the 1st and 2nd floor consists of three double bedrooms, modern bathroom with bathtub, above power shower, shower curtain screen, hand wash basin, and low flush WC. The separate fully fitted modern kitchen comes with gas cooker, electric oven, American style fridge/freezer and washing machine. This marvellous property benefits from combi-boiler, laminated flooring, gas central heating, double glazed windows and comes unfurnished or part furnished. This modern flat is situated on London Road near Croydon University Hospital (Mayday). Further benefits include rear roof terrace access and available now.

## **PART FURNISHED**

- Newly Refurbished
- 3 Bedrooms
- Roof Terrace
- Split Level Flat
- En-Suite Shower Room
- Modern Kitchen
- Modern Bathroom
- Gas Central Heating
- Double Glazed Windows
- Laminated Flooring
- Roof Terrace
- Excellent Location