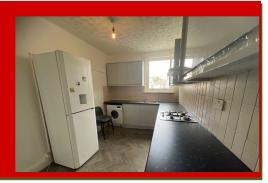

TO LET

Crown Lets 4u are proud to present this newly refurbished 3 bedroom split level flat with rear roof terrace. A bright and spacious property on the 1st and 2nd floor consists of three double bedrooms, modern bathroom with bathtub, above power shower, shower curtain screen, hand wash basin, and low flush WC. The separate fully fitted modern kitchen comes with gas cooker, electric oven, American style fridge/freezer and washing machine. This marvellous property benefits from combi-boiler, laminated flooring, gas central heating, double glazed windows and comes unfurnished or part furnished. This modern flat is situated on London Road near Croydon University Hospital (Mayday). Further benefits include rear roof terrace access and available now.

## **PART FURNISHED**

- Newly Refurbished
- 3 Bedrooms
- Roof Terrace
- Split Level Flat
- En-Suite Shower Room
- Modern Kitchen
- Modern Bathroom
- Gas Central Heating
- Double Glazed Windows
- Laminated Flooring
- Roof Terrace
- Excellent Location